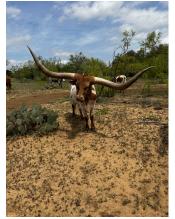

## **TWINKLE STAR 1842**

Date of Birth: Sale Price: Breeder: Owner:

08/03/2018 \$ Star Creek Ranch Russ Ensey

Courtesy of Ensey Longhorns

This baby doll heifer is straight out of Darlene Aldridge's breeding program. Her sire, Lucchese Star is out of the 102+" TTT Kinetic Motion of Stars and Cowboy Tuff Chex. Her dam is a big bodied, tri colored cow we purchased from Darlene at this sale two years ago. With this calf's pedigree and confirmation, she will fit into any program. She sells open to breed to the bull of your choice.

**Total Horn:** TTT: **Right Base:** Base:

**TWINKLE STAR 1842** 

56.0000 on 04/21/2020 90.2500 on 01/13/2024 14.3750 on 04/21/2020 12.0000 on 11/26/2019

COWBOY CHEX